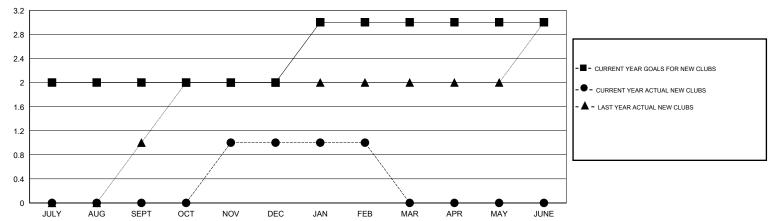

| JULY/AUG/SEPT | 90                 | 173                                 | 118                | 55               |
| OCT/NOV/DEC   | 0                | 1                | 0                | 1                | OCT/NOV/DEC   | 85                 | 75                                  | 103                | -28              |
| JAN/FEB/MAR   | 1                | 0                | 0                | 0                | JAN/FEB/MAR   | 55                 | 22                                  | 40                 | -18              |
| APR/MAY/JUNE  | 0                | 0                | 0                | 0                | APR/MAY/JUNE  | -5                 | 0                                   | 0                  | 0                |

### GOALS AND ACTUAL NEW CLUBS CUMULATIVE



#### GOALS AND ACTUAL MEMBERS CUMULATIVE



| DROPPED CLUBS: 0  DROPPED MEMBERS |               | 22 CLUBS OF 61 ADDED 1 OR MORE NEW MEMBERS | GENDER DISTRIBUT  MALE  FEMALE        | TION<br>1,711 (70.09%)<br>730 (29.91%) |
|-----------------------------------|---------------|--------------------------------------------|---------------------------------------|----------------------------------------|
| DECEASED  CLUB CANCELLED  OTHER   | 3<br>0<br>258 | CLICK HERE FOR HEALTH ASSESSMENT DATA      | FAMILY UNIT MEMBERS HEAD OF HOUSEHOLD | 1,525<br>641                           |
| TOTAL                             | 261           |                                            | NON-HEAD OF HOUSEHOLD                 | 884                                    |