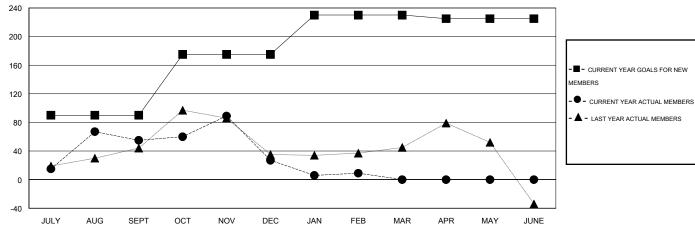

#### GOALS AND ACTUAL MEMBERS CUMULATIVE

| DROPPED CLUBS: 0  DROPPED MEMBERS |               | 22 CLUBS OF 61 ADDED 1 OR MORE NEW MEMBERS | GENDER DISTRIBUT  MALE  FEMALE        | TION<br>1,711 (70.09%)<br>730 (29.91%) |
|-----------------------------------|---------------|--------------------------------------------|---------------------------------------|----------------------------------------|
| DECEASED  CLUB CANCELLED  OTHER   | 3<br>0<br>258 | CLICK HERE FOR HEALTH ASSESSMENT DATA      | FAMILY UNIT MEMBERS HEAD OF HOUSEHOLD | 1,525<br>641                           |
| TOTAL                             | 261           |                                            | NON-HEAD OF HOUSEHOLD                 | 884                                    |